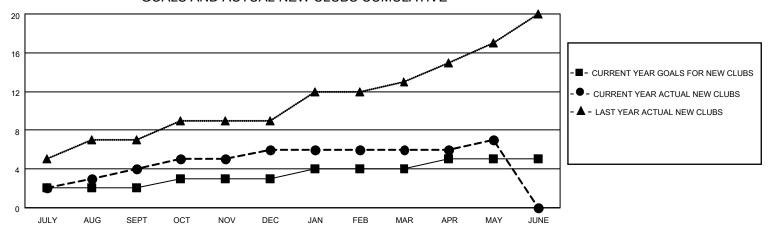

## MONTHLY MEMBERSHIP PROGRESS REPORT

LOCATION INDIA District 3231A2 Results as of: 5/31/2023

| Clubs RESULTS FOR 2022-2023 |   |   |   | Members RESULTS FOR 2022-2023 |     |     |     |
|-----------------------------|---|---|---|-------------------------------|-----|-----|-----|
|                             |   |   |   |                               |     |     |     |
| JULY/AUG/SEPT               | 2 | 4 | 0 | JULY/AUG/SEPT                 | 200 | 300 | 80  |
| OCT/NOV/DEC                 | 1 | 2 | 1 | OCT/NOV/DEC                   | 150 | 108 | 275 |
| JAN/FEB/MAR                 | 1 | 0 | 0 | JAN/FEB/MAR                   | 100 | 140 | 59  |
| APR/MAY/JUNE                | 1 | 1 | 0 | APR/MAY/JUNE                  | 50  | 103 | 76  |

## GOALS AND ACTUAL NEW CLUBS CUMULATIVE



## GOALS AND ACTUAL MEMBERS CUMULATIVE



| 81 CLUBS OF 122 ADDED 1 OR | GENDER DISTRIBUTION                                                    |                                                                                                                                     |  |
|----------------------------|------------------------------------------------------------------------|-------------------------------------------------------------------------------------------------------------------------------------|--|
| INORE NEW WEIWIDERS        | MALE<br>FEMALE                                                         | 2,733 (60.99%)<br>1,747 (38.99%)                                                                                                    |  |
|                            | NO