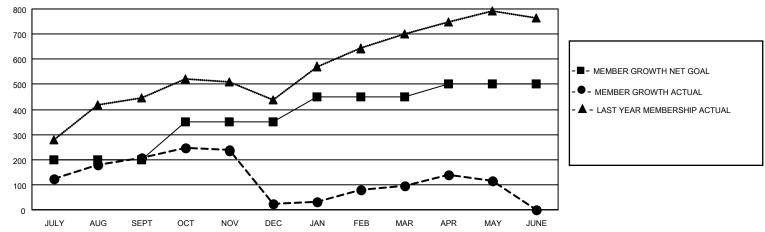

## GOALS AND ACTUAL MEMBERS CUMULATIVE

| 81 CLUBS OF 122 ADDED 1 OR | GENDER DISTRIBUTION                                                    |                                                                                                                                     |  |
|----------------------------|------------------------------------------------------------------------|-------------------------------------------------------------------------------------------------------------------------------------|--|
| INORE NEW WEIWIDERS        | MALE<br>FEMALE                                                         | 2,733 (60.99%)<br>1,747 (38.99%)                                                                                                    |  |
|                            | NON BINARY PREFER NOT TO ANSWER                                        |                                                                                                                                     |  |
|                            | - THEFERMOT TO MITOWER                                                 | 1 (0.02%)                                                                                                                           |  |
| CLICK HERE FOR CUMULATIVE  | TOTAL FAMILY UNIT MEMBERS 2,219  FAMILY MEMBERS PAYING HALF DUES 1,203 |                                                                                                                                     |  |
| —   WEWDERSHIP DATA        |                                                                        |                                                                                                                                     |  |
| I<br>3                     | MORE NEW MEMBERS  CLICK HERE FOR CUMULATIVE MEMBERSHIP DATA            | MORE NEW MEMBERS  MALE FEMALE NON BINARY PREFER NOT TO ANSWER  CLICK HERE FOR CUMULATIVE MEMBERSHIP DATA  TOTAL FAMILY UNIT MEMBERS |  |